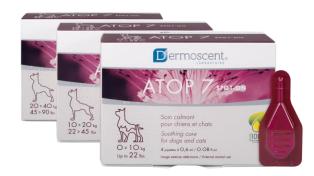

## ATOP 7 SPOT-ON PIPETA CALMANTE

### Formato

4 pipetas x 0.6 ml, 4 pipetas x 1.2 ml, 4 pipetas x 2.4 ml

Primera pipeta 100% de origen natural de pieles propensas a alergias que puede sustituir la ingesta oral diaria de ácidos grasos esenciales, orientada a perros y gatos