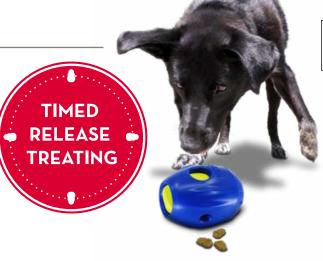

## TIKR

- Simply Twist to Start Timer
- Roll Action Rewards Natural Foraging Instincts
- **Auto-Rotating**
- No Batteries
- **Timed Release Treating**

TIKR

PTK1 - Lg PTK3 - Sm