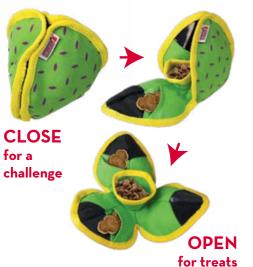

# **BALLISTIC HIDE 'N TREAT**

- · Pockets hide treats providing an engaging mental challenge
- Hook and loop to enclose
- · Reinforced, wipeable canvas stands up to tough play

Available in assorted colors

BALLISTIC HIDE 'N TREAT »• LBT2 - Md

## **LOCK-IT**

- Pockets hide treats providing an engaging mental challenge
- · Hook and loop to enclose
- Reinforced, wipeable canvas stands up to tough play

- » PLT31 Sm (3-Pk)• PLT21 - Md
  - (3-Pk)
- »o PLT11 Lg (2-Pk)