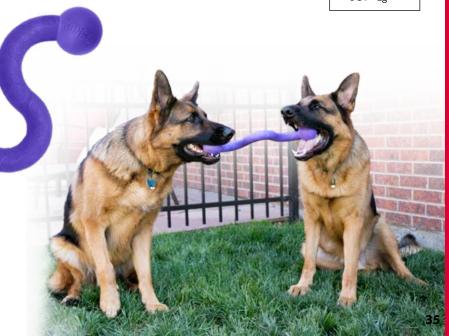

## **TWISTZ**

- · Durable material for ongoing tug & retrieve fun
- · Floats for aqua fetching play
- · Uniquely textured surface for easy grabbing