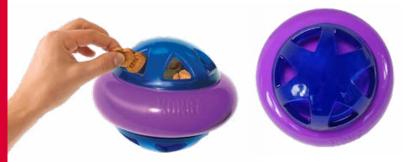

## TIKR

- Simply Twist to Start Timer
- Roll Action Rewards Natural Foraging Instincts
- **Auto-Rotating**
- No Batteries
- **Timed Release Treating**

TIKR

PTK1 - Lg PTK3 - Sm