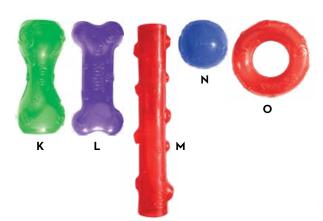

## **SQUEEZZ®**

- Vibrant colors and enticing squeak engage dogs
- Playful, erratic bounce ideal for games of fetch
- Continues to squeak even when punctured

Available in assorted colors

#### **K DUMBBELL** PSD3 - Sm PSD2 - Md

• PSD1 - Lg

PSN2 - Md

PSN1 - Lg

PSS2 - Md

»o PSS1 - Lg

**L BONE** 

M STICK

N BALL

» PSB2 - Md

**»∘** PSB1 - Lg » PSBX - XL

O RING

PSR2 - Md PSR1 - Lg