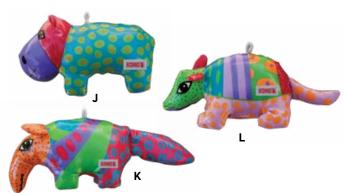

# **SHIELDZ**<sup>TM</sup>

- Coated & sealed exterior for ultra-durability
- Plush interior satisfies chewing instincts
- Layers of engagement for long-lasting fun

#### J HIPPO

» RSZ21 - Md

#### K ANTEATER

»o RSZ22 - Md

L ARMADILLO »• RSZ23 - Md