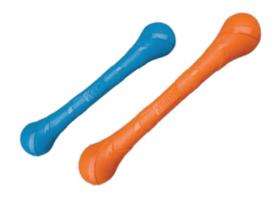

# **OGEE™ STICKS**

· Grippable ends for easy grab & toss action

· Curved shape provides more give for longer games of tug

· Floats for water fetching

**»o** SG2 - Md SG1 - Lg