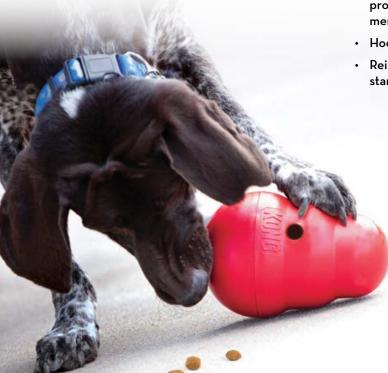

# **KONG® HELPS SOLVE...**

## Chewing

Without an acceptable outlet for the natural instinct to chew, many dogs turn to destructive chewing in the home. Prevention is key—teaching dogs acceptable chewing behaviors with KONG helps avoid destructive chewing from the start.

## Teething

Puppies have 28 baby teeth that erupt through the gums, sometimes causing pain. Chewing soft rubber helps to alleviate teething pain.

## **Separation Anxiety**

**Separation anxiety occurs in the first 20 minutes after you leave a dog alone.** A simple solution is to help the dog develop a positive association between being left alone and good things, like a treat-stuffed KONG.

## **Boredom**

To combat boredom, a dog will always find something to do—often this leads to problem behavior. A treat-stuffed frozen KONG provides a healthy, mentally stimulating challenge that beats boredom while keeping the dog's mind sharp.

## **Digging and Barking**

**Digging and barking are typically outgrowths of boredom or fear.** Creating good behaviors start
with productive play, which allows dogs to expend excess
energy. A frozen treat stuffed KONG offers a mentally
occupying challenge that gets rid of excess energy.

## **Crate Training**

Crates provide a sense of security for dogs and also aid in housetraining. A treat-stuffed KONG offered to a dog in the crate provides a delightful experience giving them a positive association with their new space. Repeating the routine makes the dog feel safe and comfortable.

## **Weight Management**

Weight management is an important part of dogs' overall health; it's estimated that 35 percent of dogs are overweight or obese.

Feeding your dog from the KONG Classic or Wobbler will not only slow their eating, but provide a satisfying mental and physical challenge.