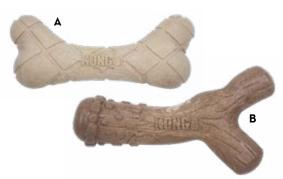

## **CHEWSTIX TOUGH**

- Enticing real wood scent rewards appropriate behavior
- Ideal for average chewers, providing a safer chew solution
- Grooves extend enjoyment and cleans teeth

#### A ANTLER

PSW23 - Md PSW13 - Lg

#### **B FEMUR**

PSW24 - Md PSW14 - Lg