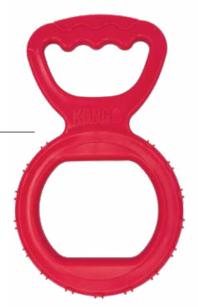

# **JAXX**<sup>TM</sup>

- · Built for long-lasting tugging and fetching fun
- · Durable materials reward appropriate chewing behavior
- · Sturdy rope makes play sessions last longer

**C BRAIDED TUG** 

**»o** PJ11 - Lg

**D INFINITY TUG** 

**»o** PJ12 - Lg

**E TRIPLE BARREL** 

»o PJ13 - Lg

F TUG W/RING PJB13 - Lg

G STICK W/ **ROPE** 

PJB12 - Lg

H BALL W/ROPE PJB22 - Md

ITUG W/BALL PJB23 - Md

J BALL

PJB11 - Lg PJB21 - Md