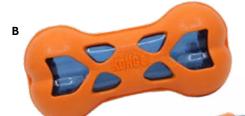

## TIKR

- Simply Twist to Start Timer
- Roll Action Rewards Natural Foraging Instincts
- **Auto-Rotating**
- No Batteries
- **Timed Release Treating**

TIKR

PTK1 - Lg PTK3 - Sm