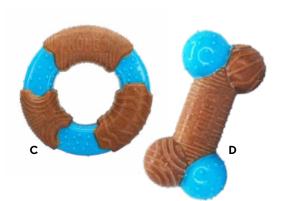

# CORESTRENGTH™ BAMBOO

- Durable Bamboo material satisfies instinctual chewing needs
- · Natural aroma entices and rewards engagement
- · Raised nubs and ridges help clean teeth and gums

#### C RING

BMB31 - Sm BMB11 - Lg

#### **D BONE**

BMB32 - Sm BMB12 - Lg