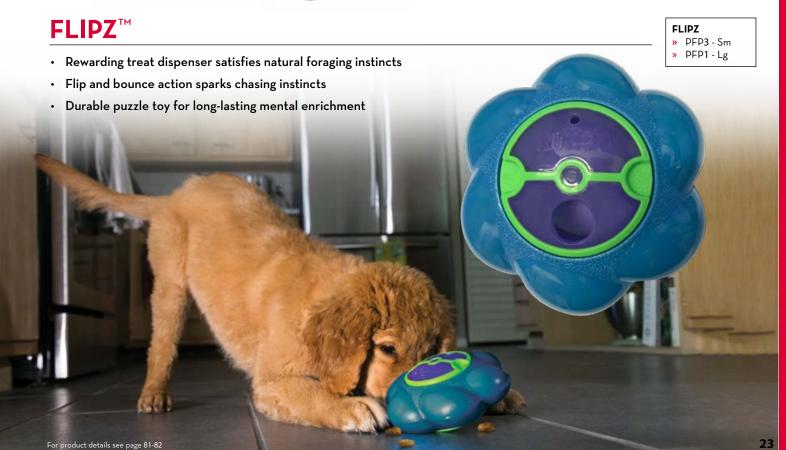

## **GYRO**

Entertaining roll and flip action

Dispenses food and treats

Ideal for independent play