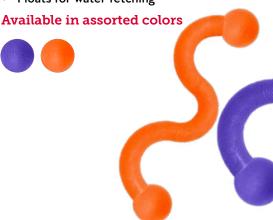

## **TWISTZ**

- · Durable material for ongoing tug & retrieve fun
- · Floats for aqua fetching play
- · Uniquely textured surface for easy grabbing