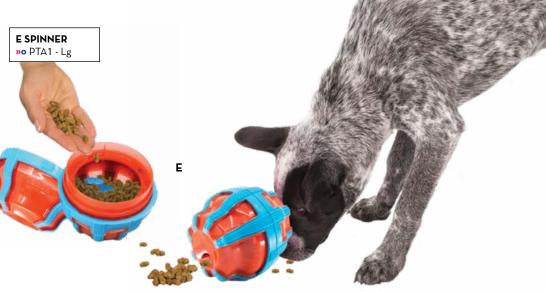

## TREAT SPINNER

- Oversized treat dispenser for rewarding fun
- Internal spinner provides a mentally enriching challenge
- · Ideal for slow feeding