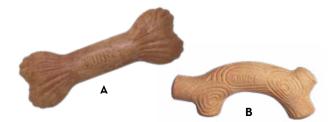

## **CHEWSTIX ULTRA**

- Contains real wood providing a safer chewing solution
- Wood scent rewards appropriate chewing behavior
- Flakes when chewed for added engagement & safety

#### A BONE

» PSW21 - Md
» PSW11 - Lg

#### **B STICK**

» PSW22 - Md»o PSW12 - Lg