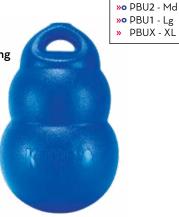

# **DURATREAT**<sup>TM</sup>

- · Durable, KONG-crafted K120 material for natural chewing instincts
- Flexibility and textured grooves provide a mentally stimulating challenge
- Stuff pockets with kibble or treats, for a rewarding experience

A BONE

PEK11 - Lg

**B RING** 

PEK12 - Lg