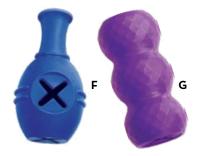

# **JAXX**<sup>TM</sup>

- · Built for long-lasting tugging and fetching fun
- · Durable materials reward appropriate chewing behavior
- · Sturdy rope makes play sessions last longer

**C BRAIDED TUG** 

**»o** PJ11 - Lg

**D INFINITY TUG** 

**»o** PJ12 - Lg

**E TRIPLE BARREL** 

»o PJ13 - Lg

F TUG W/RING PJB13 - Lg

G STICK W/ **ROPE** 

PJB12 - Lg

H BALL W/ROPE PJB22 - Md