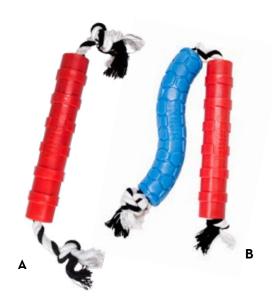

# **JAXX**<sup>TM</sup>

- · Built for long-lasting tugging and fetching fun
- · Durable materials reward appropriate chewing behavior
- · Sturdy rope makes play sessions last longer

**C BRAIDED TUG** 

**»o** PJ11 - Lg

**D INFINITY TUG** 

**»o** PJ12 - Lg

**E TRIPLE BARREL** 

»o PJ13 - Lg

F TUG W/RING PJB13 - Lg

G STICK W/ **ROPE** 

PJB12 - Lg

H BALL W/ROPE PJB22 - Md

ITUG W/BALL PJB23 - Md

J BALL

PJB11 - Lg PJB21 - Md