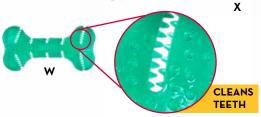

## **SQUEEZZ® DENTAL**

- Unique texture rewards appropriate chewing
- Flexible material for added engagement
- Stuff with treats or kibble to extend playtime

**V BALL** » PST21 - Md