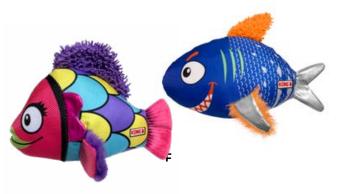

## **REEFZ**

- KONG Ballistic material for longlasting engagement
- Multiple textures reward chewing fun
- · Fins for easy grab-and-go play

Available in assorted characters

F REEFZ

• RRF31 - Sm

• RRF11 - Lg