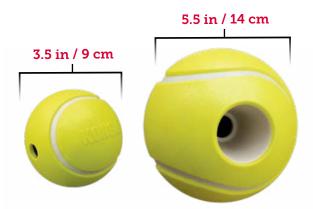

# **REWARDS TENNIS**

- Fun, durable shape provides rewarding enrichment
- An ideal food bowl replacement for weight management
- · Helps reduce gulping

#### REWARDS TENNIS »• PEP33 - Sm »• PEP13 - Lg

26