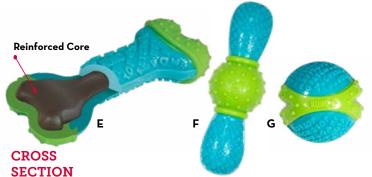

## **CORESTRENGTH™**

- · KONG-crafted & multilayered for longlasting chew sessions
- Textured body great for cleaning teeth
- Designed to extend play sessions for on-going fun

#### **E BONE**

RAMBLER PH11 - Lg

»o PFC31 - Sm/Md »o PFC11 - Md/Lg

#### **F BOW TIE**

PFC32 - Sm/Md PFC12 - Md/Lg

#### **G BALL**

»o PFC23 - Md

**»o** PFC13 - Lg