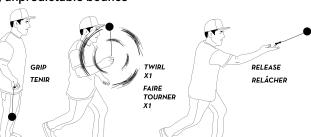

## **Separation Anxiety**

**Separation anxiety occurs in the first 20 minutes after you leave a dog alone.** A simple solution is to help the dog develop a positive association between being left alone and good things, like a treat-stuffed KONG.

## **Boredom**

To combat boredom, a dog will always find something to do—often this leads to problem behavior. A treat-stuffed frozen KONG provides a healthy, mentally stimulating challenge that beats boredom while keeping the dog's mind sharp.