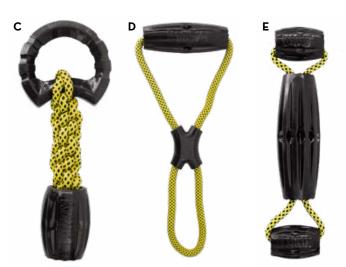

# **JAXX**<sup>TM</sup>

- · Built for long-lasting tugging and fetching fun
- · Durable materials reward appropriate chewing behavior
- · Sturdy rope makes play sessions last longer

**C BRAIDED TUG** 

**»o** PJ11 - Lg

**D INFINITY TUG** 

**»o** PJ12 - Lg

**E TRIPLE BARREL** 

»o PJ13 - Lg

F TUG W/RING PJB13 - Lg

G STICK W/ **ROPE** 

PJB12 - Lg

H BALL W/ROPE PJB22 - Md

ITUG W/BALL PJB23 - Md

J BALL

PJB11 - Lg PJB21 - Md