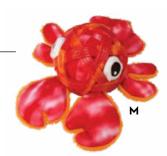

# **SEA SHELLS™**

- · Durable shell springs back for captivating chew sessions
- · Crackles when crunched to satisfy natural instincts
- · Easy to grab legs, idealfor tug, toss and fetch

M LOBSTER
» RSS11 - Md/Lg