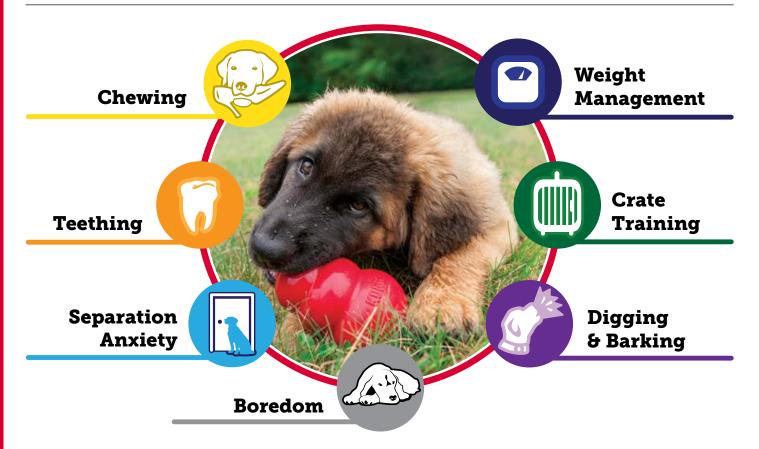

## Chewing

Without an acceptable outlet for the natural instinct to chew, many dogs turn to destructive chewing in the home. Prevention is key—teaching dogs acceptable chewing behaviors with KONG helps avoid destructive chewing from the start.

## Teething

Puppies have 28 baby teeth that erupt through the gums, sometimes causing pain. Chewing soft rubber helps to alleviate teething pain.

## **Separation Anxiety**

**Separation anxiety occurs in the first 20 minutes after you leave a dog alone.** A simple solution is to help the dog develop a positive association between being left alone and good things, like a treat-stuffed KONG.

## **Boredom**

To combat boredom, a dog will always find something to do—often this leads to problem behavior. A treat-stuffed frozen KONG provides a healthy, mentally stimulating challenge that beats boredom while keeping the dog's mind sharp.

## **Digging and Barking**

**Digging and barking are typically outgrowths of boredom or fear.** Creating good behaviors start
with productive play, which allows dogs to expend excess
energy. A frozen treat stuffed KONG offers a mentally
occupying challenge that gets rid of excess energy.

## **Crate Training**

Crates provide a sense of security for dogs and also aid in housetraining. A treat-stuffed KONG offered to a dog in the crate provides a delightful experience giving them a positive association with their new space. Repeating the routine makes the dog feel safe and comfortable.

## **Weight Management**

Weight management is an important part of dogs' overall health; it's estimated that 35 percent of dogs are overweight or obese.

Feeding your dog from the KONG Classic or Wobbler will not only slow their eating, but provide a satisfying mental and physical challenge.