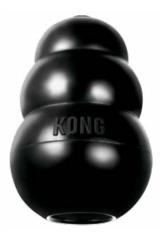

# **KONG® EXTREME**

- Entertains and satisfies power chewers
- Stuff with treats, pastes or peanut butter

### **KONG Extreme**

- Power Chewers
- Designed for extreme chewers
- Most Durable Rubber
- Black

XS Up to 5 lbs Up to 2 kg

**S** Up to 20 lbs Up to 9 kg

**M** 15 - 35 lbs 7 - 16 kg

**L** 30 - 65 lbs 13 - 30 kg