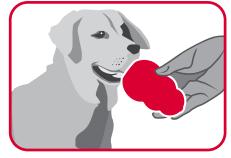

# **HOW TO STUFF A KONG**

\* BONUS: For an added challenge, freeze stuffed KONG for 4-6 hours before giving to your dog.

Fill

Give