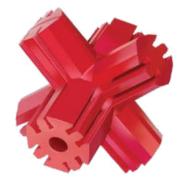

# **JUMP'N JACK®**

- · Promotes healthy teeth and gums
- · Stuff with treats, pastes or peanut butter

### JUMP'N JACK

- KJ3 Sm
- » KJ2 Md
- » KJ1 Lg