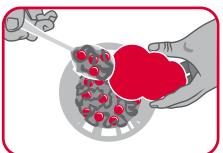

# **HOW TO STUFF A KONG**

\* BONUS: For an added challenge, freeze stuffed KONG for 4-6 hours before giving to your dog.

Fill

Give

# **KONG STUFFING LEVELS**

1st Time KONG User

**Easy**Stuffed lightly

Average KONG User

**Medium**Stuffed slightly tighter

Advanced KONG User

**Hard**Stuffed tightly