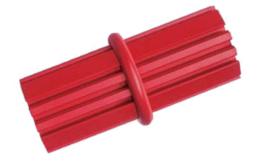

# **DENTAL STICK™**

- · Promotes healthy teeth and gums
- · Stuff with treats, pastes or peanut butter

### **DENTAL STICK**

- **»o** KD3 Sm
- »o KD2 Md
- **»** KD1 Lg