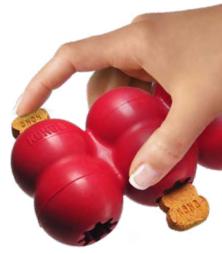

# KONG® CLASSIC

- · Entertains and satisfies average chewers
- Stuff with treats, pastes or peanut butter

### **KONG Classic**

- Average Chewers
- Designed for most adult dogs
- Durable Rubber
- Red

# **HOW TO STUFF A KONG**

\* BONUS: For an added challenge, freeze stuffed KONG for 4-6 hours before giving to your dog.

Fill

Give