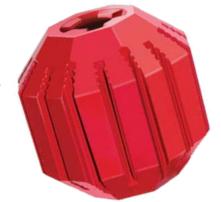

# STUFF-A-BALL®

- Promotes healthy teeth and gums
- · Stuff with treats, pastes or peanut butter

### STUFF-A-BALL

- » KS3 Sm
- » KS2 Md
- » KS1 Lg