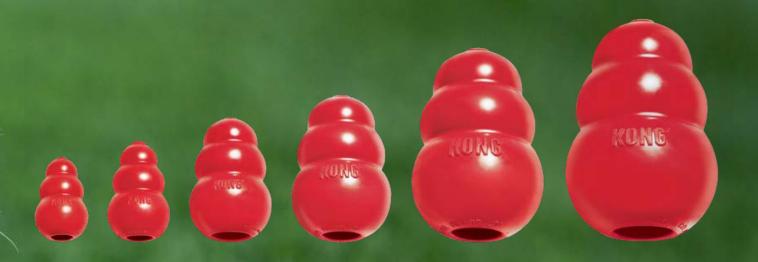

### KONG CLASSIC

- » T4 XS
  » T3 Sm
- **»o** T2 Md
- »o T1 Lg
  »o KXL XL
- »o KK XXL

A size for every breed.

### **KONG Classic**

- Average Chewers
- Designed for most adult dogs
- Durable Rubber
- Red

### **KONG Extreme**

- Power Chewers
- Designed for extreme chewers
- Most Durable Rubber
- Black

XS Up to 5 lbs Up to 2 kg

**S** Up to 20 lbs Up to 9 kg

**M** 15 - 35 lbs 7 - 16 kg

**L** 30 - 65 lbs 13 - 30 kg

**XL** 60 - 90 lbs 27 - 41 kg

**XXL** 85+ lbs 38+ kg