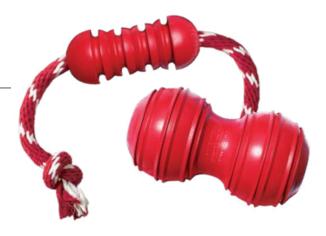

# **GOODIE BONE®**

- · Entertains and satisfies average chewers
- · Stuff with treats, pastes or peanut butter

### **GOODIE BONE**

- » KB51 XS w/Rope
- **»o** KB31 Sm
- » 10011 Md
- » KR1 Md w/ Rope
- **»•** 10014 Lg