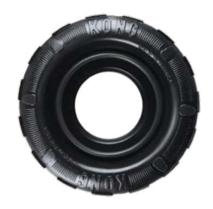

# **TIRES/TYRES**

- Entertains and satisfies power chewers
- Designed to hold KONG Easy Treats, snacks or peanut butter

### TIRES/TYRES

- » KT21 Sm
- » KT11 Md/Lg