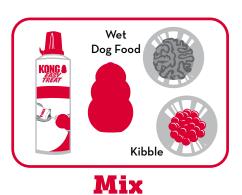

# **HOW TO STUFF A KONG**

\* BONUS: For an added challenge, freeze stuffed KONG for 4-6 hours before giving to your dog.

Fill

Give

# **KONG STUFFING LEVELS**

1st Time KONG User

**Easy**Stuffed lightly

Average KONG User

**Medium**Stuffed slightly tighter

Advanced KONG User

**Hard**Stuffed tightly