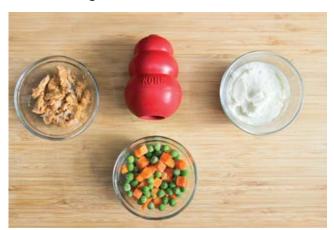

# **Chicken Pot Pie**

### Ingredients:

- 1/2 cup Cooked Chicken
- 1/2 cup Mashed Potatoes
- 1/4 cup Frozen Peas & Carrots

Mix all ingredients together and stuff into a KONG. Freeze for a longer lasting treat.

\*Will fill one to two Large or X-Large KONGs