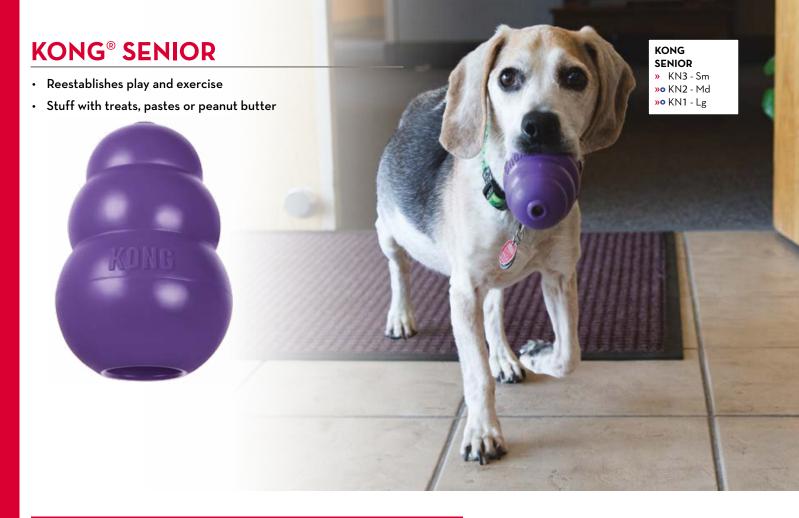

## **KONG Senior**

- Light Chewers
- Designed for Aging Teeth and gums
- Soft Rubber
- Purple